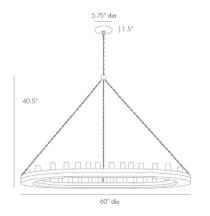

#### CONTRACT

Contract Suitable true

84175 H: 40.5 IN, Dia: 60.00 IN Gray Stained Wood, Rust Contract Suitable As Is

#### DIMENSIONS

Chandelier Minimum Hanging Height Maximum Hanging Height Canopy

#### WIRING

Rating Cord Socket Photographed Bulb Maximum Watt Voltage

Iron, Wood Mango Wood Gray, Rust true true

H: 4 IN, Dia: 60.00 IN 40.5 IN

76.5 IN

H: 1.5 IN, Dia: 5.75 IN

Damp 10 FT, Clear/Silver, SVT 20, Type A- E26 Other Edison Bulb 25 110-120 V