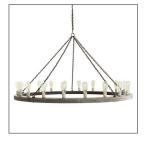

# GEOFFREY LARGE CHANDELIER

This 20-light chandelier is the largest version in the Geoffrey Collection. Hanging by a purposely rusted chain, the large, gray wood ring makes an impressive statement when hanging from a beam in a Great Room or hung above a large round dining table. The Edison bulbs in the photo reinforce the rustic, industrial feel. Additional chain available CHN-987. Damp-rated, although limited covered outdoor conditions may affect