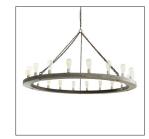

# GEOFFREY LARGE CHANDELIER

This 20-light chandelier is the largest version in the Geoffrey Collection. Hanging by a purposely rusted chain, the large, gray wood ring makes an impressive statement when hanging from a beam in a Great Room or hung above a large round dining table. The Edison bulbs in the photo reinforce the rustic, industrial feel. Additional chain available CHN-987. Damp-rated, although limited covered outdoor conditions may affect